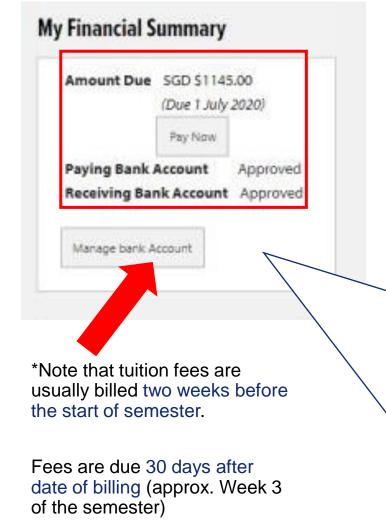

## **01 OASIS NAVIGATION**

Fee Payment

#### Paying Bank Account\* Details

#### (For Payment of Fees via GIRO)

- 1. You are encouraged to pay your fees via GIRO, a hassle-free payment mode after your application has been approved.
- 2. Please note that only one Paying Bank Account can be approved at any point in time.
- 3. Click on the 'Add a new Paying Bank Account' Details link below to proceed with the submission of bank information.
- 4. If you would like to change / terminate your existing Approved Paying Bank Account, please click on the 'Cancel the above Paying Bank Account'.
- 5. Only Singapore-based bank accounts are accepted.

You do not have any Active Paying Bank Account at this time

#### Add a new Paying Bank Account

"Paying Bank Account": Payment of fees via GIRO (automated deduction from bank account).

Submit necessary documents by <u>18 Oct 2024</u> to ensure timely approval is reflected in your "My Financial Summary" before payment deadline to enable GIRO processing.