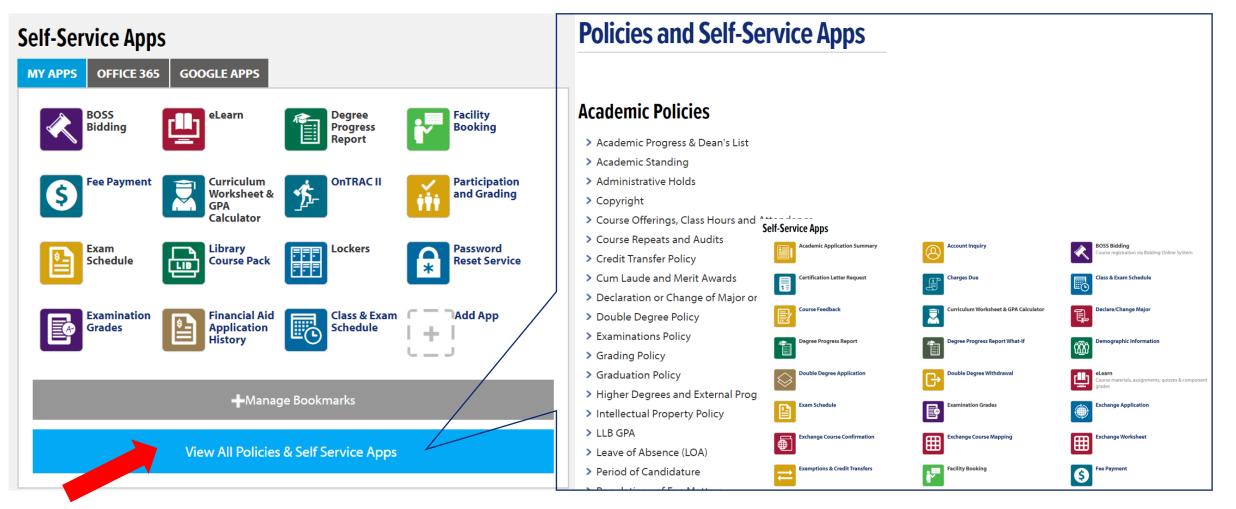

# **01 OASIS NAVIGATION**

**One-Stop Platform for Information and Services** 

https://oasis.smu.edu.sg/

#### **INFORMATION**

- Academic policies (e.g. university exchange, course mapping, credit transfer)
- Academic calendar & critical dates
- Administrative procedures (e.g. leave of absence, withdrawal)
- Important contacts details
- & more

#### SERVICES

- Bidding for courses
- Personalised timetable
- Internship application (OnTrac II)
- Certification letters & unofficial transcript
- Payment of fees
- Facility booking (e.g. seminar rooms, group study rooms)
- Degree progression tracking
- & more

#### To explore all available information and services