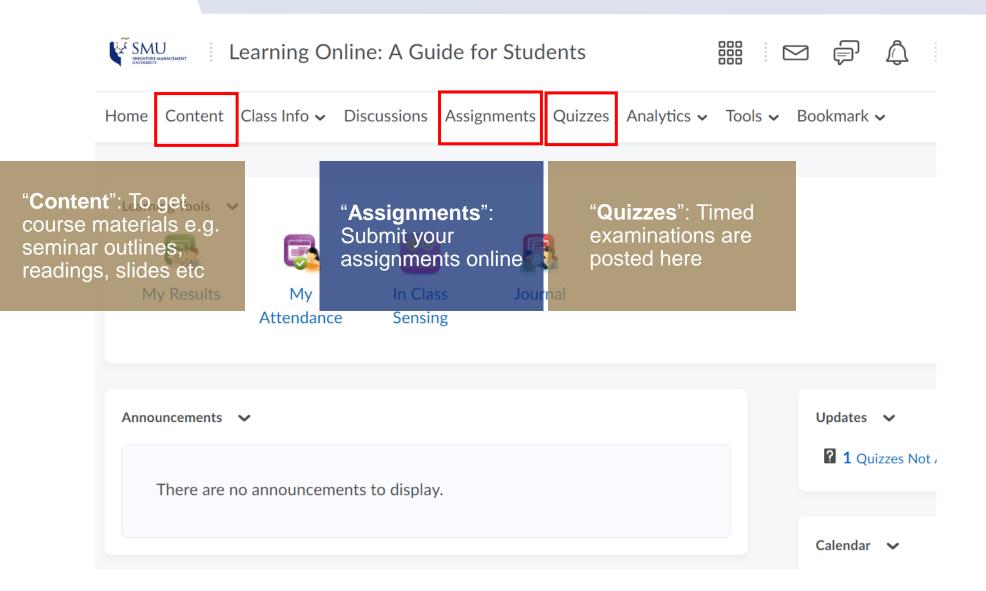

# **02 ELEARN NAVIGATION**

Learning Management System

https://elearn.smu.edu.sg/

#### **List of Courses**

|                                            |                                                              | T_         |
|--------------------------------------------|--------------------------------------------------------------|------------|
| ePortfolio Locker Competencies Awards Bo   | e-Internship Briefing & e-Quiz (SOL) - 2016-171DKHMCCSOL     | Ŧ          |
|                                            | Learning Online: A Guide for Students - 2015CTEBLTC001SG1    | Ŧ          |
| Announcements 🗸                            | SMU Overseas Travel Safety (E-Briefing 2020) - DOS_2020_OTSG | <b>Ŧ</b> , |
| My Courses 🗸                               | Student Emergency Preparedness Course 2016-17 - SEPC_2016-17 | Ŧ          |
| You don't have any pinned courses. View Al | Student Emergency Preparedness Course 2017-18 - SEPC_2017-18 | Ŧ          |
| courses.                                   | Student Orientation to eLearn 2019-20 - SOC_2019-20          | Ŧ          |
| View All Courses                           | Supporting a Harassment-Free Environment - 2019_DOS_SHFE     | Ŧ<br>-     |

\*TIP: Pin your course (using pin icon) so your courses appear at the top of the list of courses