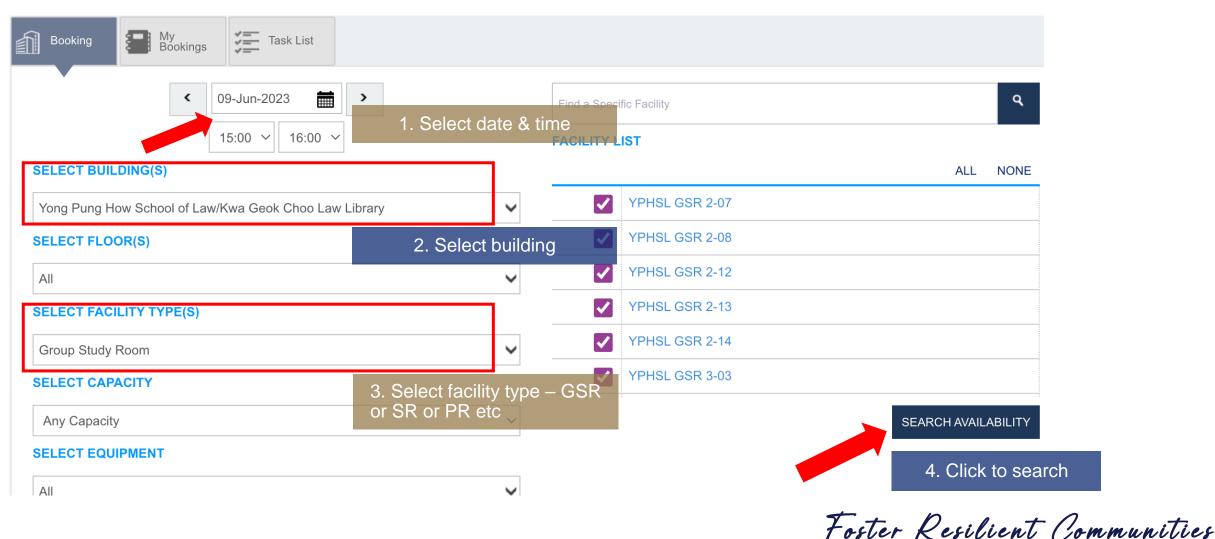

### **Step-by-Step Guide for Facility Booking**

#### **Step-by-Step Guide for Facility Booking**

| Announcements                                                                                    |       |       |       |        | Guideli | nes on l | acilitie | s Usage | e for Stu | ident Ev        | vents              |              |       |       |       |        |       |           |       | <     | >     |
|--------------------------------------------------------------------------------------------------|-------|-------|-------|--------|---------|----------|----------|---------|-----------|-----------------|--------------------|--------------|-------|-------|-------|--------|-------|-----------|-------|-------|-------|
| Booking Bookings                                                                                 |       |       |       |        |         |          |          |         |           |                 |                    |              | 6.    | Clic  | < her | e to l | oook  |           |       |       |       |
| Availability     2. Booking Details     3. Confirmat                                             |       |       |       |        |         |          |          |         |           |                 |                    |              |       |       |       |        | CLEAF | R SELECTI | ON M4 |       | KING  |
| Click and drag to select timeslot. Note - Only the top 100     PREVIOUS DAY     FACILITY DETAILS | 03:00 | 04:00 | 05:00 | 06:00  | 07:00   | 08:00    | 09:00    | 10:00   | 11:00     | 9 June<br>12:00 | 2023, Fri<br>13:00 | day<br>14:00 | 15:00 | 16:00 | 17:00 | 18:00  | 19:00 | 20:00     |       | DAY > | 23:00 |
| Yong Pung How School of Law/Kwa Geok Choo Law Library                                            | 05.00 | 01100 | 05.00 | 00.00  | 07100   | 00.00    | 05.00    | 10.00   | 11.00     | 12.00           | 15.00              | 11.00        | 15.00 | 10.00 | 17.00 | 10.00  | 15.00 | 20.00     | 21.00 | 22.00 | 23.00 |
| YPHSL GSR 2-07                                                                                   | •     |       |       |        |         |          |          |         |           |                 |                    |              |       |       |       |        |       |           |       |       |       |
| YPHSL GSR 2-08<br>YPHSL GSR 2-12                                                                 |       |       |       |        |         |          |          |         |           |                 |                    |              |       |       |       |        |       |           |       |       |       |
| YPHSL GSR 2-12                                                                                   |       |       |       |        |         |          |          |         |           |                 |                    |              |       |       |       |        |       |           |       |       |       |
| YPHSL GSR 2-13                                                                                   |       |       |       |        |         |          |          |         |           |                 |                    |              |       |       |       |        |       |           |       |       |       |
| YPHSL GSR 2-14                                                                                   |       |       |       | 17/1// |         |          |          |         |           |                 |                    |              |       |       |       |        |       |           |       |       |       |
|                                                                                                  |       |       |       |        |         |          |          |         |           |                 |                    |              |       |       |       |        |       |           |       |       |       |

5. Drag across grids to select booking timing

GSRs: Max 4 hours PRs in libraries, SRs & CRs: Max 3 hours

Foster Resilient Communities