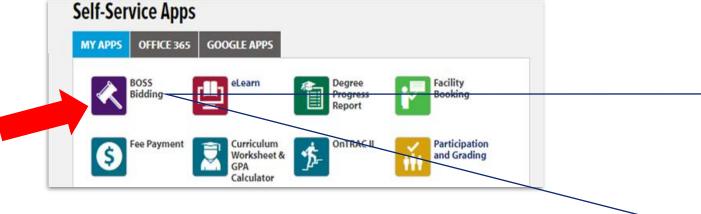

### **03 COURSE PLANNING**

**BOSS Bidding** 

### Tips Before Bidding for Courses PLAN

- Important to plan beforehand to ensure that you are able to complete core courses to fulfil requirements of your major(s).
- Clear Admin/Finance Hold early, well before BOSS Bidding starts. It may take Office of Finance 2 working days to lift the hold after payment.
   \*Lifting of admin hold is not immediate.
- Refer to your school's academic handbook to have a gauge of required courses: <u>https://oasis.smu.edu.sg/Pages/RO/Student-Academic-Handbook.aspx</u>.
- Consult your school manager to learn which courses best fulfil major requirements.
- Know which courses are offered in during the semester you're bidding in (not all courses/instructors are offered every semester): <u>https://oasis.smu.edu.sg/Pages/RO/Course-Offerings.aspx</u>

#### **UTILISE OASIS**

- Use Degree Progress Report to get an overview of completed and incomplete curriculum components.
- Use Curriculum Worksheet & GPA Calculator to generate Major What-ifs and Course What-ifs.
- Generally the features are more useful from Year 2 onwards even though only one course is preassigned and most courses are pre-assigned for first-years.

#### TIPS:

- Bidding is not a first-come-first-serve system it is based on highest bid.
- Complete end-of-term evaluation and SMUSA surveys to get additional e\$. (not applicable for First-Year Term 1, only for Term 2 onwards)
- Manage e\$ wisely to save up e\$ for more expensive courses in future terms.
- For freshmen, your first few rounds of bidding (Round 1, 2, 3 and 4) in Semester 1 are protected. This means that you will only be bidding with your peers and NOT your seniors. However, from Round 2 onwards, you will be bidding alongside Seniors.