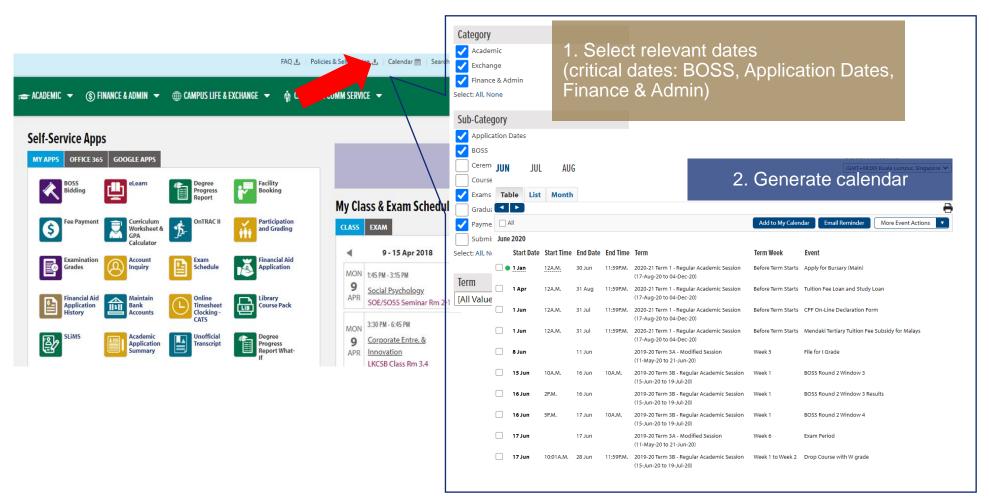

## 01 OASIS NAVIGATION

**Student Calendar** 

#### **Important Dates**

#### **Personalised Student Timetable**

**TIP:** Download Calendar file which can be synced to iOS Calendar, Google Calendar etc

**NOTE:** Make sure you have finalized your timetable before downloading and syncing across your devices