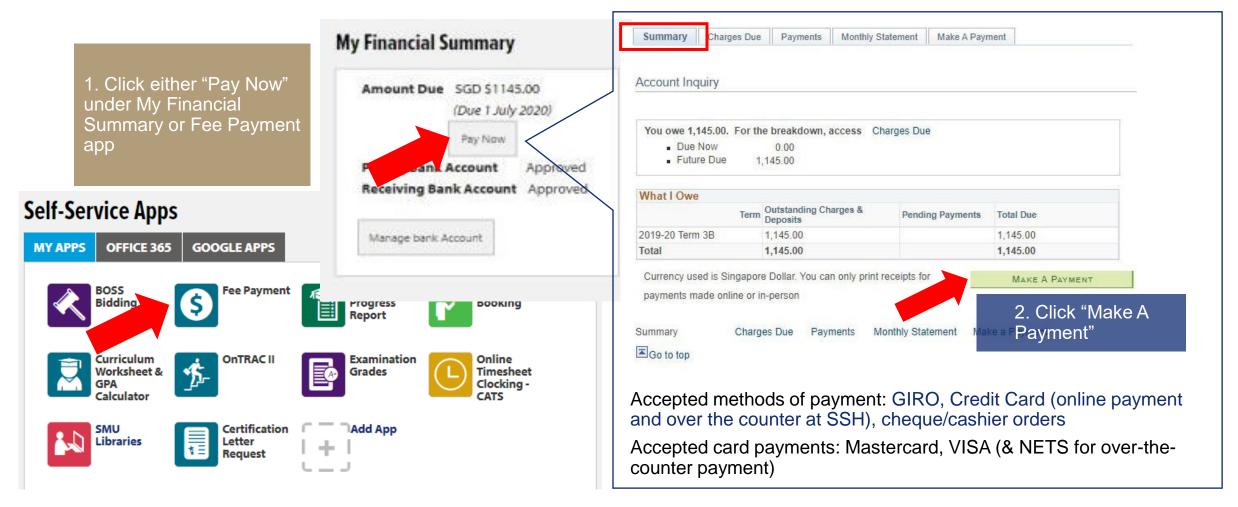

## **01 OASIS NAVIGATION**

Fee Payment

### **Step-by-Step Guide for Online Payment of Fees**

#### **Step-by-Step Guide for Online Payment of Fees**

| ke Online Pa                                     | yment                      |                               |                | 1-2                 |
|--------------------------------------------------|----------------------------|-------------------------------|----------------|---------------------|
| Specify Pay                                      | yment Amo                  | unt(s)                        |                | put the amount      |
| Student ID                                       |                            |                               |                | want to pay (if you |
| Student Name                                     |                            |                               |                | to make a partial   |
|                                                  |                            |                               | payn           | nent) OR click      |
| Outstanding An                                   | nount 1,145.               | 00 SGD                        | "Pop           | ulate All           |
| Listed below are                                 | the outstanding of         | charges you are               |                | nents" to pay       |
|                                                  |                            |                               |                |                     |
| Outstanding                                      | Charges                    | 1                             | Outstanding    | C Sulli             |
| Account Type                                     | Description                | Due Date                      | Charge(s)      | Payment Amount(s)   |
| Tuition Fee                                      | Tuition Fee -<br>UGSC-BAcc | 01/07/2020                    | 1              |                     |
| Total                                            | 1                          | 1                             |                | ,145.00             |
|                                                  |                            |                               | CORES DATE     |                     |
| POPULATE ALI                                     | s Singapore Dolla          | ar.                           |                | bled during GIRO    |
| POPULATE ALI<br>Currency used i<br>*Note: The cl | s Singapore Dolla          | <sup>ar.</sup><br>ded in GIRC | ) will be disa | bled during GIRO    |

| ment Summary                                 |                                                    |                                   |              |
|----------------------------------------------|----------------------------------------------------|-----------------------------------|--------------|
| Student ID                                   |                                                    |                                   |              |
| Student Name                                 |                                                    |                                   |              |
| Payment Amount                               | 1145.00 SGD                                        |                                   |              |
|                                              |                                                    |                                   |              |
| ** Please read                               | this message befor                                 | e making payment                  | ***          |
|                                              | ted immediately to an e<br>w when you click on the |                                   | in a         |
| ome users may e<br>ayment.                   | experience problems wit                            | th pop-up blockers duri           | ing          |
| lease ensure tha<br><b>ettings now</b> , bef | t the <b>pop-up blocker is</b><br>ore proceeding.  | disabled in your bro              | wser         |
| lick <u>here</u> for the p                   | oop-up blocker FAQ.                                |                                   |              |
| your payment tra<br>AQ on Payment I          | nsaction was not succe<br>Response.                | essful, please click <u>her</u> e | <u>e</u> for |
| II fees paid are                             | non-refundable and no                              | on-transferable.                  |              |
| 5. Click "F                                  | Pay Fee"                                           |                                   | PAY FEE      |
|                                              | -                                                  |                                   |              |
|                                              |                                                    |                                   |              |

#### **Print Payment Receipt**

| Summary Ch               | arges Due Payments                                          | Monthly Statement | Make A Payment                      |                 |
|--------------------------|-------------------------------------------------------------|-------------------|-------------------------------------|-----------------|
|                          |                                                             |                   |                                     |                 |
| Payment Histo            |                                                             |                   |                                     |                 |
| ayment hote              | , y                                                         |                   |                                     |                 |
|                          |                                                             |                   |                                     |                 |
|                          |                                                             |                   |                                     |                 |
| From 01                  | 12/2017 🛐 <b>To</b> 01/0                                    | 06/2018           | go                                  |                 |
|                          |                                                             |                   |                                     |                 |
| Posted Payn              | nents                                                       | Personalize       | Find   🖾 🛛 🛛 Firs                   | st 🕚 1-6 of 6 🕚 |
| Date Paid                |                                                             |                   |                                     | st 🖤 1-6 01 6 🤍 |
| 04/04/0040               | Payment Type                                                |                   | Paid Amount                         | Print Receipt   |
| 31/01/2018               | Tuition Fee Loan                                            |                   |                                     |                 |
| 31/01/2018<br>19/01/2018 |                                                             |                   | Paid Amount                         |                 |
| 0.101.2010               | Tuition Fee Loan                                            | Subsidy           | Paid Amount<br>1,050.00             | Print Receipt   |
| 19/01/2018               | Tuition Fee Loan<br>Payment : Cheque                        | 2                 | Paid Amount<br>1,050.00<br>4,500.00 | Print Receipt   |
| 19/01/2018<br>27/12/2017 | Tuition Fee Loan<br>Payment : Cheque<br>MOE Tuition Fee GST | 2                 | Paid Amount<br>1,050.00<br>4,500.00 | Print Receipt   |

Currency used is Singapore Dollar. You can only print receipts for payments made online or in-person