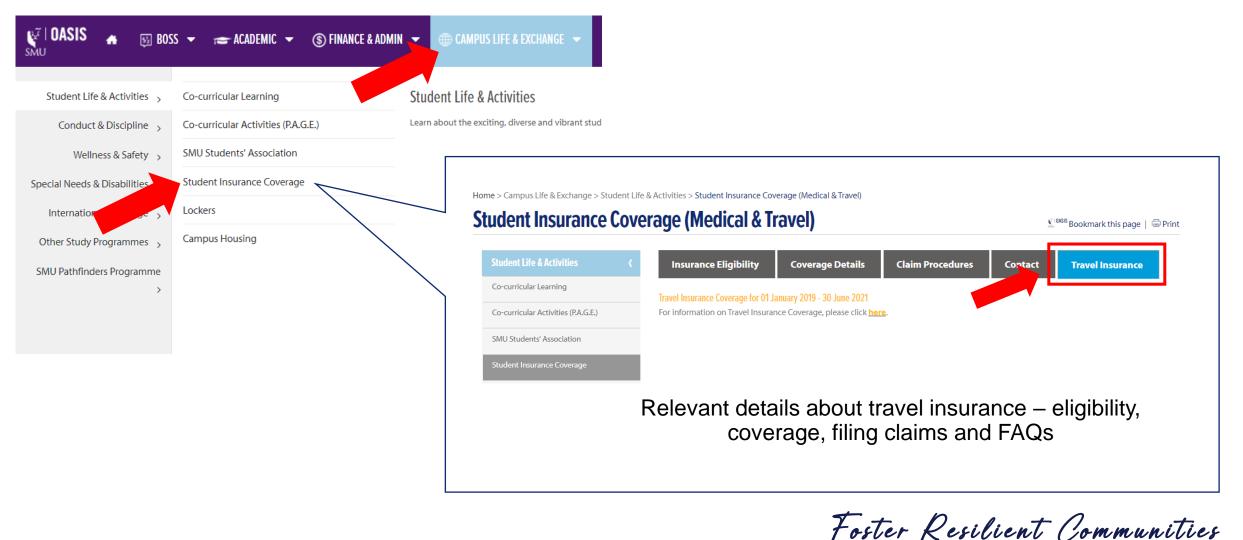

## **01 OASIS NAVIGATION**

External Resources & Useful Contacts

#### **External Resources**

| Self-Ser | vice Apps                                         |
|----------|---------------------------------------------------|
| MY APPS  | OFFICE 365 GOOGLE APPS                            |
| Excel    | OneDrive OneNote PowerPoint Skype Sway Teams Word |
| Self-Ser | vice Apps                                         |
| MY APPS  | OFFICE 365 GOOGLE APPS                            |
| Drawings | Drive Forms Meet Sheets Sites Slides              |
|          |                                                   |

\*TIP: Fully utilise these resources! SMU provides storage for OneDrive & Google Drive.

#### **Useful Contacts**

#### Scroll down OASIS homepage - right sidebar

| Tel: 6808 5152 /5425 Outstanding Hostel Fees                                                                                                                                                                                                                                                                                                                                                                                                                                                                                                                                                                                                                                                                                                                                                                                    | eful Contacts                                      | Departments –                                                             |
|---------------------------------------------------------------------------------------------------------------------------------------------------------------------------------------------------------------------------------------------------------------------------------------------------------------------------------------------------------------------------------------------------------------------------------------------------------------------------------------------------------------------------------------------------------------------------------------------------------------------------------------------------------------------------------------------------------------------------------------------------------------------------------------------------------------------------------|----------------------------------------------------|---------------------------------------------------------------------------|
| <ul> <li>Internships</li> <li>Recruitment Talks</li> <li>The Finishing Touch Programme<br/>Tel: 6828 0989/0632/1996</li> <li>Lee Kong Chian School of<br/>Business<br/>Tel: 6828 1968/0584/5127</li> <li>School of Economics<br/>Tel: 6828 0870/1979, 6808 5137</li> <li>School of Computing and<br/>Information Systems<br/>Tel: 6828 0630/0639</li> <li>School of Social Sciences<br/>Tel: 6808 5152 /5425</li> <li>Internships</li> <li>Recruitment Talks</li> <li>The Finishing Touch Programme<br/>Tel: 6828 0177</li> <li>Community Service</li> <li>Tel: 6828 0676</li> <li>Facilities Management</li> <li>Booking of Facilities</li> <li>Lost &amp; Found</li> <li>Tel: 6828 0343</li> <li>Tel: 6828 0343</li> <li>Fee Matters</li> <li>Click to submit your enquiries here</li> <li>Outstanding Hostel Fees</li> </ul> | U OTHERS                                           | Career Development                                                        |
| Tel: 6828 0989/0632/1996Community ServiceLee Kong Chian School of<br>BusinessTel: 6828 0676Tel: 6828 1968/0584/5127• Facilities ManagementSchool of Economics<br>Tel: 6828 0870/1979, 6808 5137• Booking of FacilitiesSchool of Computing and<br>Information Systems<br>Tel: 6828 0630/0639Tel: 6828 0343School of Social Sciences<br>Tel: 6808 5152 /5425Fee MattersOutstanding Hostel Fees                                                                                                                                                                                                                                                                                                                                                                                                                                    | Curriculum, Academic                               | <ul><li>Recruitment Talks</li><li>The Finishing Touch Programme</li></ul> |
| Business       Tel: 6828 1968/0584/5127         School of Economics <b>Facilities Management</b> Tel: 6828 0870/1979, 6808 5137 <b>Booking of Facilities</b> School of Computing and       Information Systems         Tel: 6828 0630/0639 <b>Fee Matters</b> School of Social Sciences       Click to submit your enquiries here         Tel: 6808 5152 /5425 <b>Outstanding Hostel Fees</b>                                                                                                                                                                                                                                                                                                                                                                                                                                   | · · · · · · · · · · · · · · · · · · ·              | Community Service                                                         |
| School of Economics<br>Tel: 6828 0870/1979, 6808 5137• Booking of Facilities<br>• Lost & FoundSchool of Computing and<br>Information Systems<br>Tel: 6828 0630/0639Tel: 6828 0343School of Social Sciences<br>Tel: 6808 5152 /5425Click to submit your enquiries here<br>Outstanding Hostel Fees                                                                                                                                                                                                                                                                                                                                                                                                                                                                                                                                | Business                                           |                                                                           |
| Information Systems     Fee Matters       Tel: 6828 0630/0639     Click to submit your enquiries here       School of Social Sciences     Outstanding Hostel Fees                                                                                                                                                                                                                                                                                                                                                                                                                                                                                                                                                                                                                                                               | School of Economics                                | <ul> <li>Booking of Facilities</li> </ul>                                 |
| Tel: 6808 5152 /5425 Outstanding Hostel Fees                                                                                                                                                                                                                                                                                                                                                                                                                                                                                                                                                                                                                                                                                                                                                                                    | Information Systems                                |                                                                           |
|                                                                                                                                                                                                                                                                                                                                                                                                                                                                                                                                                                                                                                                                                                                                                                                                                                 |                                                    | Click to submit your enquiries here                                       |
| Tel: 6828 0363/0179 PSR: psrhousing@smu.edu.sg                                                                                                                                                                                                                                                                                                                                                                                                                                                                                                                                                                                                                                                                                                                                                                                  | Yong Pung How School of Law<br>Tel: 6828 0363/0179 | -                                                                         |
| College of Integrative Studies<br>Tel: 6828 4979/4904Yo:HA @ Pearl's Hill:<br>smuhostel@smu.edu.sg                                                                                                                                                                                                                                                                                                                                                                                                                                                                                                                                                                                                                                                                                                                              |                                                    |                                                                           |