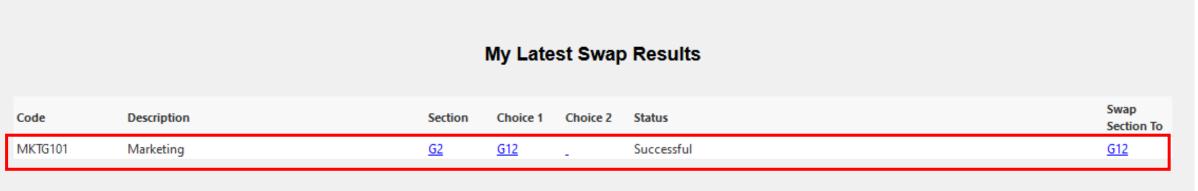

### **Mutual Swap for Pre-assigned Courses**

Students are allowed to swap the class timing of their pre-assigned course(s) with another section during the class swap window before the start of course bidding exercise.

The mutual swap will only be successful if there is a corresponding match to students' swap request. The match will be allocated randomly, if the swap demands are more than the available supply.

Students are allowed to choose a maximum of 2 choices during the Swap Pre-assignment window before BOSS Round 1 bidding.

|                                                                                                                 |                            |                 |             |    |            |                |         | - |                 |         |         |                         |                                                                                 |
|-----------------------------------------------------------------------------------------------------------------|----------------------------|-----------------|-------------|----|------------|----------------|---------|---|-----------------|---------|---------|-------------------------|---------------------------------------------------------------------------------|
|                                                                                                                 |                            |                 |             |    |            |                |         | U | _               | n 15:30 | 17:00   | LKCSB Seminar Room 2-7  | NGNJ NUGNHGNU                                                                   |
|                                                                                                                 |                            |                 |             |    |            |                |         |   | _               | d 15:30 | 17:00   | LKCSB Seminar Room 2-7  | NGNJ NUGNHGNU                                                                   |
| Undergradua                                                                                                     | te 🔹 < 2                   | 024-25 Term 1   |             |    |            |                |         | 0 | G3 Tue          |         | 17:00   | LKCSB Seminar Room 2-7  | NGNJ NUGNHGNU                                                                   |
| Undergradua                                                                                                     |                            | 024-23 Ieiiii i | <u>اگ</u> ا |    |            |                |         |   | G3 Thu          |         | 17:00   | LKCSB Seminar Room 2-7  | NGNJ NUGNHGNU                                                                   |
|                                                                                                                 |                            |                 |             |    |            |                |         |   | G4 Tue          | 17:15   | 18:45   | LKCSB Seminar Room 2-7  | NGNJ NUGNHGNU                                                                   |
| Evomotione                                                                                                      | Credit Transfers           |                 |             |    |            |                | 10.000  |   | G4 Thu          | ı 17:15 | 18:45   | LKCSB Seminar Room 2-7  | NGNJ NUGNHGNU                                                                   |
| Exemptions                                                                                                      | creat mansiers             |                 |             |    |            |                |         |   | <u>G5</u> Mo    | n 12:00 | 15:15   | LKCSB Seminar Room 2-4  | IQ YU                                                                           |
|                                                                                                                 |                            |                 |             |    |            |                |         |   | G6 We           | d 15:30 | 18:45   | LKCSB Seminar Room 2-4  | IQ YU                                                                           |
| Enrolments                                                                                                      |                            |                 |             |    |            |                |         |   | <u>G7</u> Fri   | 12:00   | 15:15   | LKCSB Seminar Room 3-10 | NGPGGATTIOGNIPIUH NAT                                                           |
|                                                                                                                 |                            |                 |             |    |            |                |         |   | <u>G8</u> Mo    | n 08:15 | 11:30   | LKCSB Seminar Room 2-7  | MIIMASAARSIMAWSA                                                                |
|                                                                                                                 |                            |                 |             |    |            |                |         |   | <u>G9</u> Mo    | n 12:00 | 15:15   | LKCSB Seminar Room 2-7  | MIIMASAARSIMAWSA                                                                |
| Swap Pre-ass                                                                                                    | ignment is open from       |                 |             |    |            |                |         |   | G10 Tue         | 08:15   | 11:30   | LKCSB Seminar Room 2-6  | MIIMASAARSIMAWSA                                                                |
| Carles and a state of the second s | 10:00:00 to 07-May-2024    | 09:00:00.       |             |    |            |                |         |   | <u>G11</u> Tue  | 12:00   | 15:15   | LKCSB Seminar Room 2-6  | MIIMASAARSIMAWSA                                                                |
| or man hour                                                                                                     | ,                          |                 |             |    |            |                |         |   | G12 Fri         | 08:15   | 11:30   | LKCSB Seminar Room 2-7  | INNE H                                                                          |
| COURSE                                                                                                          |                            |                 |             |    |            | /              |         |   | <u>G13</u> Fri  | 12:00   | 15:15   | LKCSB Seminar Room 2-7  | INNE H                                                                          |
| COUNTRY                                                                                                         |                            |                 |             |    |            |                |         |   |                 |         |         |                         |                                                                                 |
| Code                                                                                                            | Description                | Sect            | CU          | eS |            | Swap           |         |   |                 |         |         |                         |                                                                                 |
| couc                                                                                                            | Description                |                 | co          |    | 1st Choice | 2nd Choice     |         |   |                 |         |         |                         |                                                                                 |
| MKTG101                                                                                                         | Marketing PASG             | <u>G2</u>       | 1.00        |    | Select     | Select         | · ·     |   |                 |         |         |                         |                                                                                 |
| PASG - Pre-Assig                                                                                                | ned                        |                 |             |    |            |                |         | 6 |                 | 1 /     | et a    |                         |                                                                                 |
|                                                                                                                 |                            |                 |             |    |            |                |         |   | Sele            | ecti    | l Si al | nd 2nd Ch               | loice and                                                                       |
| You are not al                                                                                                  | owed to drop class at this | s time (31250   | 1002)       |    |            |                |         |   | <u> - : : -</u> |         | "0.     |                         | $\square$ $\square$ $\square$ $\square$ $\square$ $\square$ $\square$ $\square$ |
|                                                                                                                 |                            |                 |             |    |            |                |         |   | Cاار            | K ON    | 5       | Jomit Swa               | p Request"                                                                      |
|                                                                                                                 |                            |                 |             |    |            |                |         |   |                 |         |         |                         |                                                                                 |
|                                                                                                                 |                            |                 |             |    |            | Submit Swap Re | equests |   |                 |         |         |                         | Foster Re                                                                       |
|                                                                                                                 |                            |                 |             |    |            |                |         |   |                 |         |         |                         | osver Re                                                                        |

## **Mutual Swap for Pre-assigned Courses**

If you wish to change your selections, click on "Clear Swap Selections" and reselect your choices.

| Enrolments                           |                                               |                 |       |     |            | —                     |
|--------------------------------------|-----------------------------------------------|-----------------|-------|-----|------------|-----------------------|
|                                      | gnment is open from<br>0:00:00 to 07-May-2024 | 09:00:00.       |       |     |            |                       |
|                                      |                                               | Swap            |       |     |            |                       |
| Code                                 | Description                                   | Sect            | CU    | e\$ | 1st Choice | 2nd Choice            |
| MKTG101                              | Marketing PASG                                | <u>G2</u>       | 1.00  |     | G12        |                       |
| ASG - Pre-Assigr<br>You are not allo | owed to drop class at this                    | s time. (31250, | 1002) |     |            | Clear Swap Selections |
|                                      |                                               |                 |       |     |            |                       |