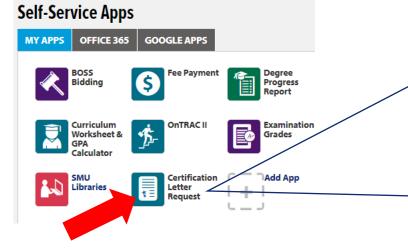

# **01 OASIS NAVIGATION**

Certification Letters – Academic Summary & Enrolment Letter

#### **Accessing Academic Summary & Enrolment Letter**

\*Note that students under admin hold will not be able to make the request for certification letters

| Official Lette                                                   | er:                                |                                                                                                                                                                                                                             | ~                                                                                         |                                       |                        |          |
|------------------------------------------------------------------|------------------------------------|-----------------------------------------------------------------------------------------------------------------------------------------------------------------------------------------------------------------------------|-------------------------------------------------------------------------------------------|---------------------------------------|------------------------|----------|
| Letter Type:<br>Purpose/Ren<br>Max: 254<br>characters)           | narks:                             | Academic Summary<br>Enrolment Status Letter - Internship/(<br>Enrolment Status Letter for Lost ICA<br>Enrolment Status Letter with SMU Ac<br>Enrolment Status Letter without Cale<br>Graduation Status Letter - Filed for G | Pass<br>cademic Calendar<br>ndar                                                          | Fill in<br>reque                      | details & su<br>est    | ıbmit    |
| SU                                                               | BMIT                               | Cancer                                                                                                                                                                                                                      |                                                                                           |                                       |                        |          |
| lote: The requ                                                   | uest stat                          | us "New" means your request subm                                                                                                                                                                                            | nit                                                                                       |                                       |                        |          |
| lote: The request                                                | uest stat                          |                                                                                                                                                                                                                             |                                                                                           | Letter Type                           | Request Status         | Download |
| lote: The requ                                                   | uest stat                          | us "New" means your request subn                                                                                                                                                                                            | nit<br>Request Date/Time<br>15/05/2020 5:01PM                                             | Letter Type<br>Soft Copy              | Request Status         | Download |
| lote: The request ID                                             | uest stat<br>sts<br>28             | us "New" means your request subn                                                                                                                                                                                            | Request Date/Time                                                                         | Letter Type<br>Soft Copy<br>Soft Copy |                        |          |
| lote: The request My Request ID 1 000002912                      | uest stat<br>sts<br>28<br>27       | Letter<br>Academic Summary<br>Graduation Status Letter - Filed                                                                                                                                                              | Request Date/Time<br>15/05/2020 5:01PM                                                    | Soft Copy                             | InProgress             | B        |
| lote: The request ID<br>Request ID<br>1 000002912<br>2 000002912 | uest stat<br>sts<br>28<br>27<br>32 | us "New" means your request subm<br>Letter<br>Academic Summary<br>Graduation Status Letter - Filed<br>for Graduation<br>Enrolment Status Letter without                                                                     | Request Date/Time           15/05/2020         5:01PM           15/05/2020         5:01PM | Soft Copy<br>Soft Copy                | InProgress<br>Complete |          |