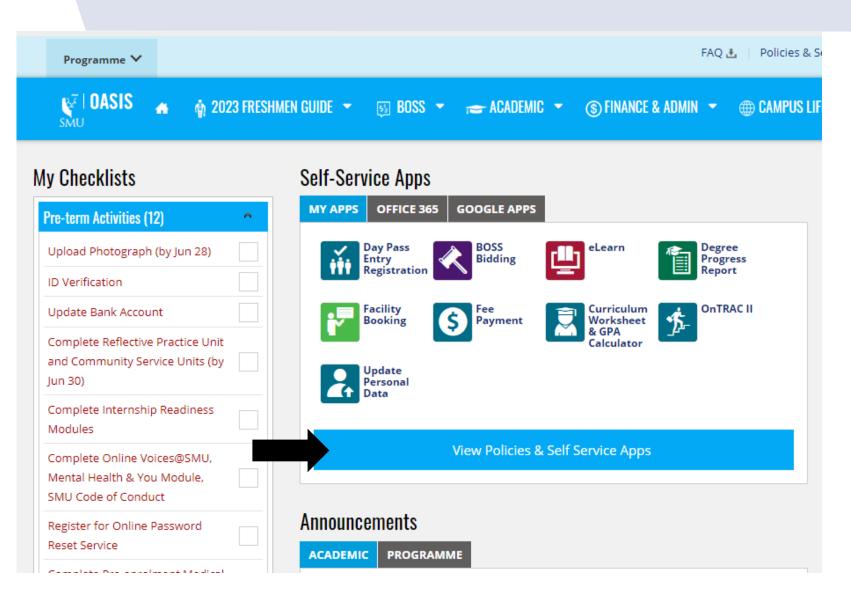

# **01 OASIS NAVIGATION**

**One-Stop Platform for Information and Services** 

https://oasis.smu.edu.sg/

#### **INFORMATION**

- Academic policies (e.g. university exchange, course mapping, credit transfer)
- Academic calendar & critical dates
- Administrative procedures (e.g. leave of absence, withdrawal)
- Important contacts details
- & more

#### SERVICES

- Bidding for courses
- Personalised timetable
- Internship application (OnTrac II)
- Certification letters & unofficial transcript
- Payment of fees
- Facility booking (e.g. seminar rooms, group study rooms)
- Degree progression tracking
- & more

#### To explore all available information and services

#### To customise self-service applications on OASIS home page

| rag the icon to reorder |
|-------------------------|
|                         |
| ≡                       |
|                         |
| Ξ                       |
|                         |
|                         |
|                         |
|                         |
|                         |
|                         |