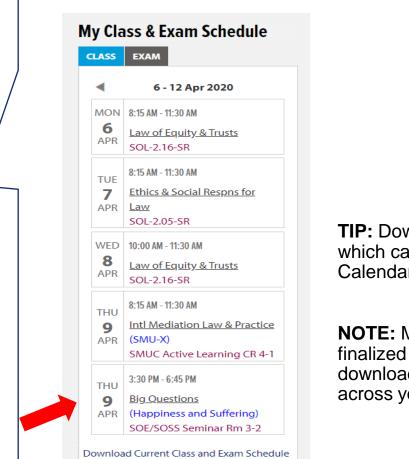

## 01 OASIS NAVIGATION

**Student Calendar** 

#### **Important Dates**

#### **Personalised Student Timetable**

**TIP:** Download Calendar file which can be synced to iOS Calendar, Google Calendar etc

**NOTE:** Make sure you have finalized your timetable before downloading and syncing across your devices